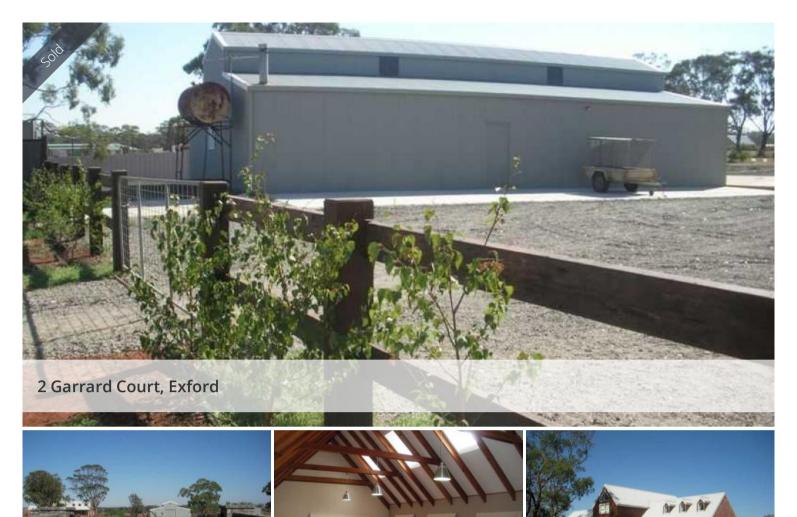

Set on 4.05 acres the residence and 18 x 12.5 American Barn (cement Floor & Surrounds) affords you many living options including a fully self contained one bedroom unit. Furthermore, the main residence offers a choice of two decks to harness the magical rural views or simply relax within and enjoy the spacious cathedral ceilings and views.

Natural Bluestone is used extensively from the main secure gated entry to all drive way edging and landscaping. The property is adjoined by historic
'Strathtulloh Homestead' on one boundary and Toolern Reserve at the rear. Other Features:Town water, three phase power, full visual security system, ducted heating & cooling, ducted vacuum, spa, walk in pantry & linen press, broadband, mezzanine in shed, crushed rock driveways, post and rail fencing & lots more. Minutes drive from major shopping centres, Eynesbury Golf Club and Tabcorp Park