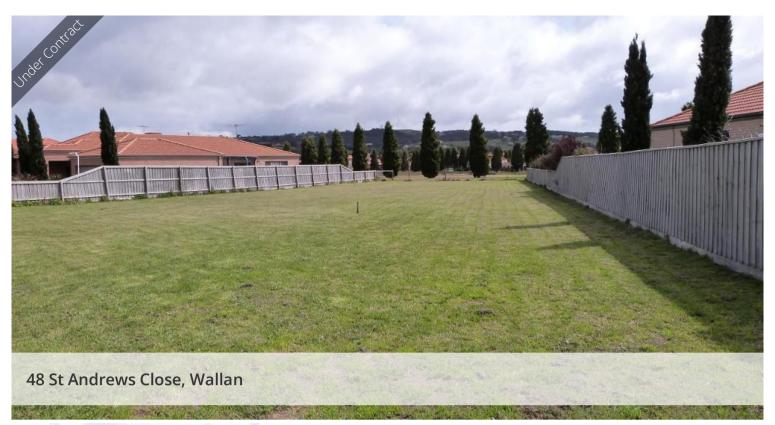

## Welcome to a Hidden Valley Lifestyle

LOCATION - Situated in the foothills of the great dividing range the picturesque Hidden Valley Estate is adjacent to the Northern Highway approximately two kilometers north of Wallan and eight kilometers south of Kilmore.

LAND - Has a north-westerly aspect adjacent to the fifteenth fairway and green of the magnificent Hidden Valley Golf Course.

ACCESS - Excellent commuting, 50 minutes by Vicrail to Melbourne CBD from Wallan station. Road via Hume freeway 55 minutes CBD. Melbourne air-port 35 minutes.

An excellent restaurant is open to the public daily.

AGENT REMARKS - This allotment is one of the last large blocks available with frontage to the golf course combined with excellent views

The above information provided has been furnished to us by the vendor/s. We have not verified whether or not that information is accurate and do not have any belief in one way or the other in its accuracy. We do not accept any responsibility to any person for its accuracy and do no more than pass it on. All interested parties should make and rely upon their own inquiries in order to determine

**1,081 m2** 

Price For Sale By Offer
Property Type Residential
Property ID 48
Land Area 1.081 m2