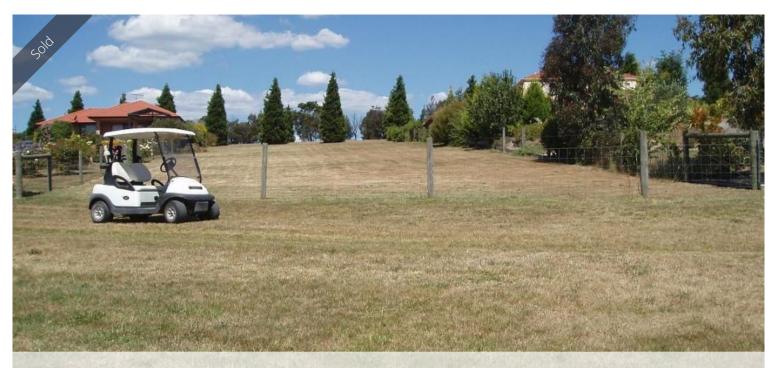

LAND; Has a north-westerly aspect and offers panoramic views over the valley as it gently slopes to and borders the magnificent Hidden Valley Golf Course.

ACCESS; Excellent commuting, 50 minutes by Vicrail to Melbourne CBD from Wallan station. Road via Hume freeway 55 minutes CBD. Melbourne air-port 35 minutes.

AGENT REMARKS; This allotment is one of the last large blocks available with frontage to the golf course combined with excellent views

🗔 1,746 m2

| Price         | SOLD        |
|---------------|-------------|
| Property Type | Residential |
| Property ID   | 35          |
| Land Area     | 1,746 m2    |