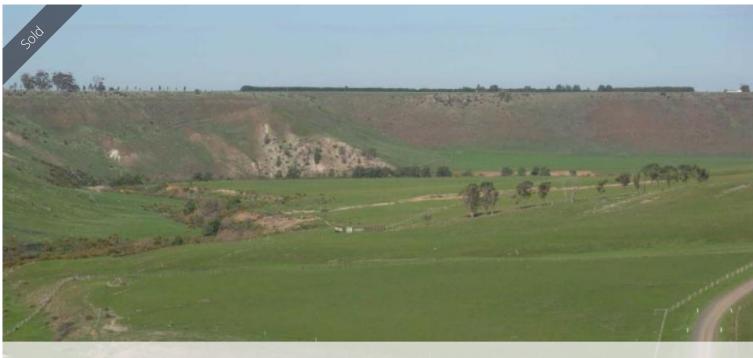

## 2 Lots - Long Family Ownership

Two outstanding Land Parcels Close to Melbourne - Available individually or as a whole.

Lot 1 - 42 acres - Creek Frontage, Creek flats, many home sites STCA.

Lot 2 - 37 acres - Adjoins Lot 1. Creek frontage, Creek flats, many home sites STCA. (SOLD)

Within close proximity of Clarkefield and a short drive to Sunbury. Blocks are located just north of the entry to 580 Settlement Rd.

The above information provided has been furnished to us by the vendor/s. We have not verified whether or not that information is accurate and do not have any belief in one way or the other in its accuracy. We do not accept any responsibility to any person for its accuracy and do no more than pass it on. All interested parties should make and rely upon their own inquiries in order to determine whether or not this information is in fact accurate.