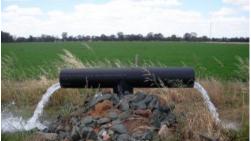

Farm: 121 Acres or 48.97 Hectares with 200mg ground water licence with bore along with 317mg water \*USE licence for surface water from the Campaspe River.\*Note: The water use licence does not include the water. Presently producing Lucerne Hay off 18 Hectares laser graded for flood irrigation. A further 18 Hectares of pasture laser graded for irrigation has potential for Lucerne production and is currently used as pasture for thoroughbred horses. 2.5 Hectares previously used for tomato production offers further options as does the remaining land that could be set up for irrigation and has been used for hay production and pasture for stock.

Water: 200 mg ground water with bore, 317 mg water use licence for surface water from the Campaspe River. Riparian Water Right for stock and domestic water from Campaspe River. 90,000 litre rainwater storage connected to the home. 22,000 litre storage off old dairy used for liquid fertiliser preparation.