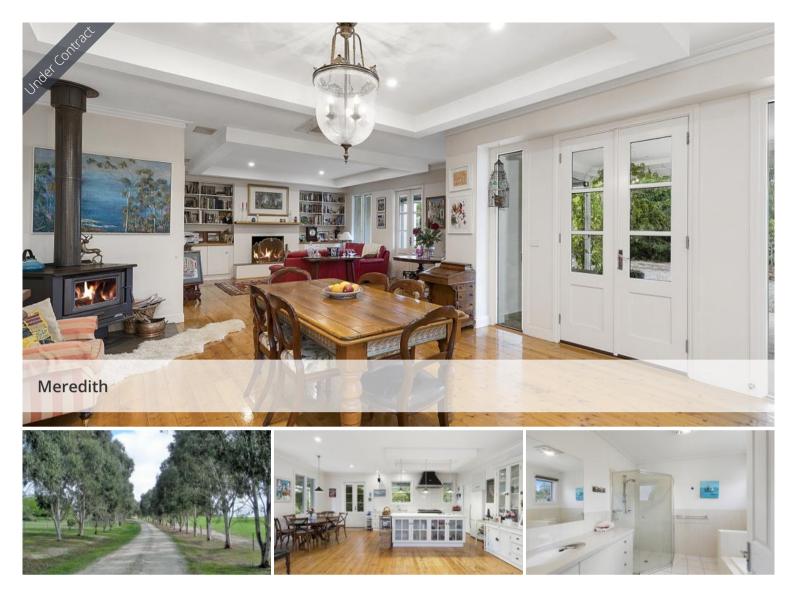

'Wallangarra' Lot 1 52.42 ha 129.5 acres approx. Vacant land Lot 2 10.83 ha 26.76 acres approx.

'Wallangarra' is a superb rural holding on fringe of the increasingly popular town of Meredith.

The modern architect designed, and custom-built home is the centre point of the property, surrounded by low maintenance gardens. Reclaimed Baltic pine floorboards flow elegantly throughout the open plan kitchen, dining and living areas creating a sense of charm that has been thoughtfully enhanced with neutral colour tones and exceptional quality fittings throughout, including double glazed windows and a centrepiece Lacanche 5 burner French range.

Accommodation is elegant and spacious with the Master Bedroom having en suite and walk in robe along with two further spacious bedrooms along with spacious bathroom. A private upstairs area is suitable for a fourth bedroom or a work from home enterprise or a large studio/ living area complete with 2 x Juliette balconies.

A sweeping driveway lined with established Wallangarra white gums takes you to the home area that is fully landscaped and fenced to provide the ideal rural garden environment complete with vegetable garden and poultry run along with circular driveway for ease of vehicle movement.